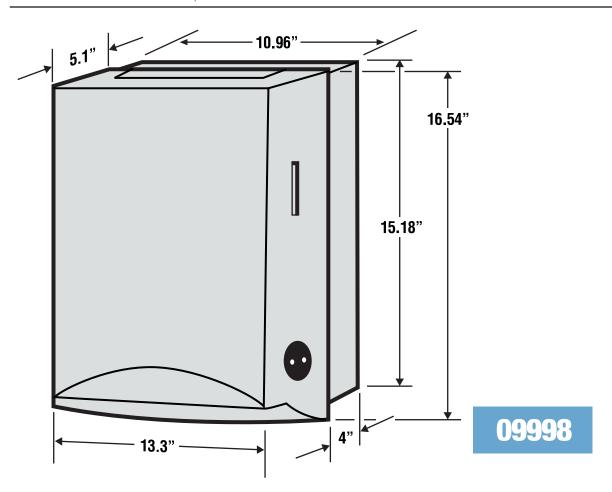

Choice of key activated spring latch or push button operation. Operates on four (4) "D" size (included) or available AC adapter. Fits most 12" to 15" wide recessed folded towel dispenser cabinets with 4" or greater depth. One per case. Suggested mounting height: 48"